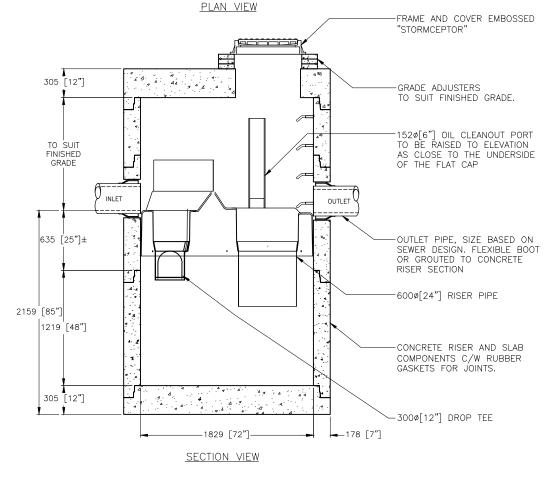

## DRAWING NOT TO BE USED FOR CONSTRUCTION

THE STORMCEPTOR SYSTEM IS PROTECTED BY ONE OR MORE OF THE FOLLOWING PATENTS:
United States Patent No. 5,753,115 • 5,849,181 • 6,068,765 • 6,371,690 • 7,582,216 • 7,666,303 | Australia Patent No. 693,164 • 707,133 • 729,096 • 779,401 • 289,647 • 2008,279,378 • 2008,288,900 |
Canadian Patent No. 2,009,280 • 2,137,942 • 2,175,277 • 2,180,305 • 2,180,383 • 2,206,338 • 2,327,768 | Indonesian Patent No. 007058 | Japan Patent No. 3581233 • 9-11476 |
Korea Patent No. 10-1451593 • 0519212 | Malaysia Patent No. 118987 | New Zealand Patent No. 314,646 • 583,583 • 583,008 | South African Patent No. 2010/00683 • 2010/01796 |

## **Storm**ceptor

THE DESIGN AND INFORMATION SHOWN ON THIS DRAWING IS PROVIDED AS A SERVICE TO THE PROJECT OWNER, ENGINEER AND CONTRACTOR BY MISRIAU SYSTEMS (MARRIM). INFINIER THIS DRAWING, NOR ANY PART THEREOF, MAY BE USED, REPRODUCED OR MODIFIED IN ANY MANNER WITHOUT THE PRIOR WRITTEN CONSENT OF MISRIAU. IN SECURITY OF A SERVICE TO THE SUPPLIED INFORMATION UPON WHICH THE DRAWING IS BASED AND ACTUAL PIELD CONDITIONS ARE ENCOUNTERED AS SITE WORK PROGRESSES, THESE DISCREPANCES BETWEEN THE SUPPLIED INFORMATION UPON WHICH THE DRAWING IS BASED AND ACTUAL PIELD CONDITIONS ARE ENCOUNTERED AS SITE WORK PROGRESSES, THESE DISCREPANCES MUST BE REPORTED TO MIRRIAUM MINIEDIATELY FOR RE-EVALUATION OF THE DESIGN. MISRIAU MCCEPTS NO LUBBLITY FOR RESIGNS BASED ON MISSING, INCOMPLETE OR NAUCURATE INFORMATION SUPPLIED BY OTHERS

| IUM ACCEPTS NO LIABILITY FOR DESIGNS BASED ON MISSING, INCOMPLETE OR INACCURATE INFORMATION SUPPLIED BY OTHERS . |           |                    |      |                |            |              |        |
|------------------------------------------------------------------------------------------------------------------|-----------|--------------------|------|----------------|------------|--------------|--------|
| EOS 1000<br>STANDARD MODEL                                                                                       |           | REV#               | DATE | REVISION DESCR | IPTION     | BY SHEET     |        |
|                                                                                                                  |           |                    |      |                |            |              | NUMBER |
|                                                                                                                  |           |                    |      |                |            |              | I      |
|                                                                                                                  |           |                    |      |                |            | 1 1          |        |
|                                                                                                                  |           |                    |      |                |            |              | '      |
|                                                                                                                  |           |                    |      |                |            |              |        |
| ####                                                                                                             |           |                    |      |                |            |              | 054    |
| """"                                                                                                             |           |                    |      |                |            |              | OF 1   |
| DATF:########                                                                                                    | SCALE: 40 | PROJECT No · ##### |      | ###            | DRAWN: ### | CHECKED: ### |        |