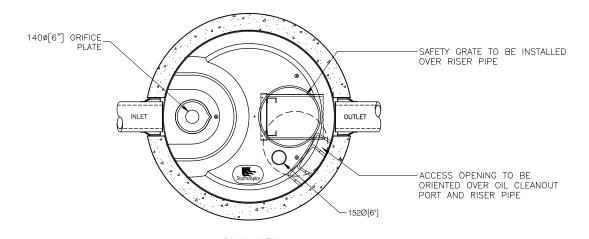

## DRAWING NOT TO BE USED FOR CONSTRUCTION

THE STORMCEPTOR SYSTEM IS PROTECTED BY ONE OR MORE OF THE FOLLOWING PATENTS:
United States Patent No. 5,753,115 • 5,849,181 • 6,068,765 • 6,371,690 • 7,582,216 • 7,666,303 | Australia Patent No. 693,164 • 707,133 • 729,096 • 779,401 • 289,647 • 2008,279,378 • 2008,288,900 |
Canadian Patent No. 2,009,280 • 2,137,942 • 2,175,277 • 2,180,305 • 2,180,383 • 2,206,338 • 2,327,768 | Indonesian Patent No. 007058 | Japan Patent No. 3581233 • 9-11476 |
Korea Patent No. 10-1451593 • 0519212 | Malaysia Patent No. 118987 | New Zealand Patent No. 314,646 • 583,583 • 583,008 | South African Patent No. 2010/00683 • 2010/01796 |

## **Storm**ceptor

THE DESIGN AND INFORMATION SHOWN ON THIS DRAWING IS PROVIDED AS A SERVICE TO THE PROJECT OWNER, ENGINEER AND CONTRACTOR BY MISRIAU SYSTEMS (MARRIM). INFINIER THIS DRAWING, NOR ANY PART THEREOF, MAY BE USED, REPRODUCED OR MODIFIED IN ANY MANNER WITHOUT THE PRIOR WRITTEN CONSENT OF MISRIAU. IN SECURITY OF A SERVICE TO THE SUPPLIED INFORMATION UPON WHICH THE DRAWING IS BASED AND ACTUAL PIELD CONDITIONS ARE ENCOUNTERED AS SITE WORK PROGRESSES, THESE DISCREPANCES BETWEEN THE SUPPLIED INFORMATION UPON WHICH THE DRAWING IS BASED AND ACTUAL PIELD CONDITIONS ARE ENCOUNTERED AS SITE WORK PROGRESSES, THESE DISCREPANCES MUST BE REPORTED TO MIRRIAUM MINIEDIATELY FOR RE-EVALUATION OF THE DESIGN. MISRIAU MCCEPTS NO LUBBLITY FOR RESIGNS BASED ON MISSING, INCOMPLETE OR NAUCURATE INFORMATION SUPPLIED BY OTHERS

| IUM ACCEPTS NO LIABILITY FOR DESIGNS BASED ON MISSING, INCOMPLETE OR INACCURATE INFORMATION SUPPLIED BY OTHERS . |           |                    |      |                |            |              |        |
|------------------------------------------------------------------------------------------------------------------|-----------|--------------------|------|----------------|------------|--------------|--------|
| EOS 1000<br>STANDARD MODEL                                                                                       |           | REV#               | DATE | REVISION DESCR | IPTION     | BY SHEET     |        |
|                                                                                                                  |           |                    |      |                |            |              | NUMBER |
|                                                                                                                  |           |                    |      |                |            |              | I      |
|                                                                                                                  |           |                    |      |                |            | 1 1          |        |
|                                                                                                                  |           |                    |      |                |            |              | '      |
|                                                                                                                  |           |                    |      |                |            |              |        |
| ####                                                                                                             |           |                    |      |                |            |              | 054    |
| """"                                                                                                             |           |                    |      |                |            |              | OF 1   |
| DATF:########                                                                                                    | SCALE: 40 | PROJECT No · ##### |      | ###            | DRAWN: ### | CHECKED: ### |        |